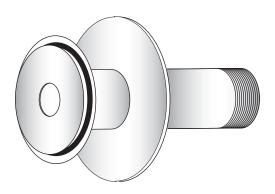

**Adapter Face with O-ring installed** 

Conversion for Foxboro/Rosemount Mounting KING-GAGE Adaptor Insert

Converts existing FOXBORO flush-weld tank spud for use with KING-GAGE AcraSensor or electronic sensor units.

#### INSTALLATION

Adapter insert kit includes Buna-N o-ring and stainless steel adaptor. Existing tank spud should be clean and free of any residue prior to installation of adapter assembly.

- 1. Place o-ring onto end of KING-GAGE adapter. O-ring fits into step on face of adapter.
- 2. Carefully insert adaptor into existing tank spud. Make certain o-ring remains in position.
- 3. Use existing clamp assembly (not supplied) to secure adaptor in place. Use clamp adjustment screw to ensure that o-ring seal is tightly compressed.
- 4. Adapter is now ready to receive KING-GAGE