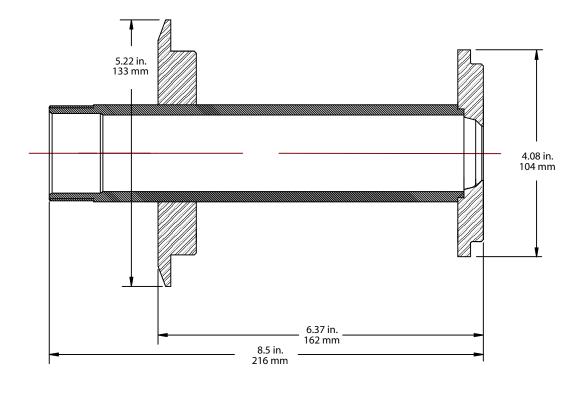

|



M-1060-1-1594

SHEET 1 OF 2

F



## CONVERSION FOR FOXBORO/ROSEMOUNT MOUNTING KING-GAGE ADAPTOR INSERT

Converts existing FOXBORO flush-weld tank spud for use with KING-GAGE AcraSensor or electronic sensor units.

### INSTALLATION

Adapter insert kit includes Buna-N o-ring and stainless steel adaptor. Existing tank spud should be clean and free of any residue prior to installation of adapter assembly.

- 1. Place o-ring onto end of KING-GAGE adapter. O-ring fits into step on face of adapter.
- 2. Carefully insert adaptor into existing tank spud. Make certain o-ring remains in position.
- 3. Use clamp assembly (not supplied) to secure adaptor in place. Use clamp adjustment screw to ensure that o-ring seal is tightly compressed.
- 4. Adapter is now ready to receive KING-GAGE sensor.



KING-GAGE 6" Foxboro/Rosemount Adapter Sleeve Part No. 5905-2

## **INSTALLATION INSTRUCTIONS**

# FOXBORO / ROSEMOUNT ADAPTER ASSEMBLY

Converts 2" or 6" Extension Spuds for use with KING-GAGE Sanitary Sensors

|   |      |                | DATE     | 7/22/09    | Г |
|---|------|----------------|----------|------------|---|
|   |      |                |          |            |   |
|   |      |                | DRAWN BY | D. Kennedy |   |
| F | 7/09 | revised 5905-1 | APPROVED | jg         |   |



DWG. NO. K-1060-1-1594

SHEET 2 OF 2

F