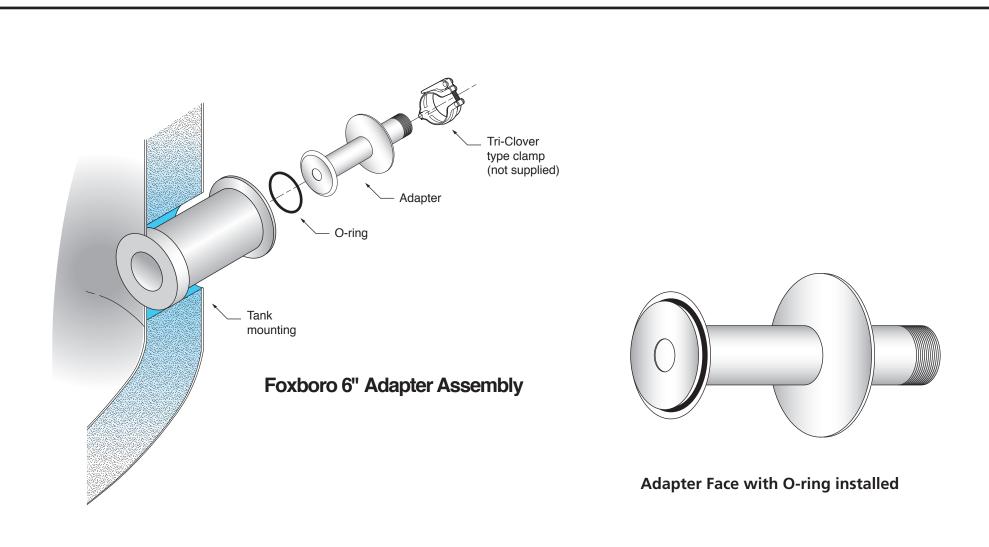

## CONVERSION FOR FOXBORO/ROSEMOUNT MOUNTING KING-GAGE ADAPTOR INSERT

Converts existing FOXBORO flush-weld tank spud for use with KING-GAGE AcraSensor or electronic sensor units.

### INSTALLATION

Adapter insert kit includes Buna-N o-ring and stainless steel adaptor. Existing tank spud should be clean and free of any residue prior to installation of adapter assembly.

- 1. Place o-ring onto end of KING-GAGE adapter. O-ring fits into step on face of adapter.
- 2. Carefully insert adaptor into existing tank spud. Make certain o-ring remains in position.
- 3. Use clamp assembly (not supplied) to secure adaptor in place. Use clamp adjustment screw to ensure that o-ring seal is tightly compressed.
- 4. Adapter is now ready to receive KING-GAGE sensor.

**Adapter Face with O-ring installed** 

Conversion for Foxboro/Rosemount Mounting KING-GAGE Adaptor Insert

Converts existing FOXBORO flush-weld tank spud for use with KING-GAGE AcraSensor or electronic sensor units.