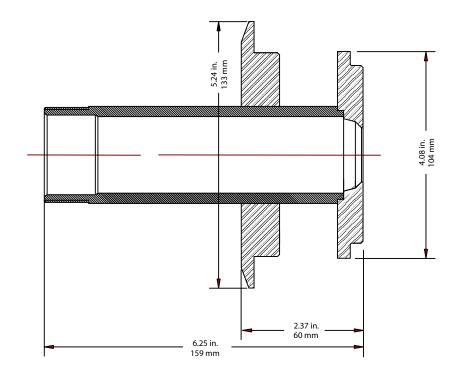

r Face with O-ring installed** 

Conversion for Foxboro/Rosemount Mounting KING-GAGE Adaptor Insert

Converts existing FOXBORO flush-weld tank spud for use with KING-GAGE AcraSensor or electronic sensor units.

#### INSTALLATION

Adapter insert kit includes Buna-N o-ring and stainless steel adaptor. Existing tank spud should be clean and free of any residue prior to installation of adapter assembly.

- 1. Place o-ring onto end of KING-GAGE adapter. O-ring fits into step on face of adapter.
- 2. Carefully insert adaptor into existing tank spud. Make certain o-ring remains in position.
- 3. Use existing clamp assembly (not supplied) to secure adaptor in place. Use clamp adjustment screw to ensure that o-ring seal is tightly compressed.
- 4. Adapter is now ready to receive KING-GAGE sensor.



KING-GAGE 2" Foxboro/Rosemount Adapter Sleeve Part No. 5905-1

## **INSTALLATION INSTRUCTIONS**

# FOXBORO / ROSEMOUNT ADAPTER ASSEMBLY

Converts 2" or 6" Extension Spuds for use with KING-GAGE Sanitary Sensors

|   |      |                | DATE     | 7/22/09    | Г |
|---|------|----------------|----------|------------|---|
|   |      |                |          |            |   |
|   |      |                | DRAWN BY | D. Kennedy |   |
| F | 7/09 | revised 5905-1 | APPROVED | jg         |   |



M-1060-1-1594

SHEET 1 OF 2

F



## CONVERSION FOR FOXBORO/ROSEMOUNT MOUNTING KING-GAGE ADAPTOR INSERT

Converts existing FOXBORO flush-weld tank spud for use with KING-GAGE AcraSensor or electronic sensor units.

### INSTALLATION

Adapter insert kit includes Buna-N o-ring and stainless stee