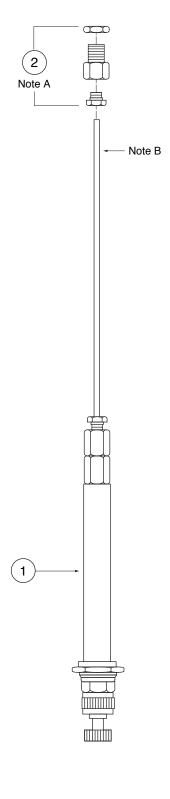

# Hand Pump Replacement Kit P/N 5154-1-43 or 5154-1-81

Applicable for KING-GAGE® Indicator Models:

**5992** Hand Pump Gauge

9603 Hand Pump Gauge

### **Parts List**

| Item | Part No.  | Description                          | Qty. | Notes |
|------|-----------|--------------------------------------|------|-------|
| 1    | 5147-1-43 | Hand Pump Assy. for 43 range & Less  | 1    |       |
|      | 5147-1-81 | Hand Pump Assy. for 51 thru 81 range | 1    |       |
| 2    | 5150-1    | Tube Conn. Adapt. Assy.              | 1    | Α     |

#### Notes:

- A Use fitting adapter assy. (Hi-Duty fitting, adapter and locknut) for Model 9603 King-Gage Indicators.
- B This tubing may be cut shorter to fit different indicator ranges. Refer to trim table.